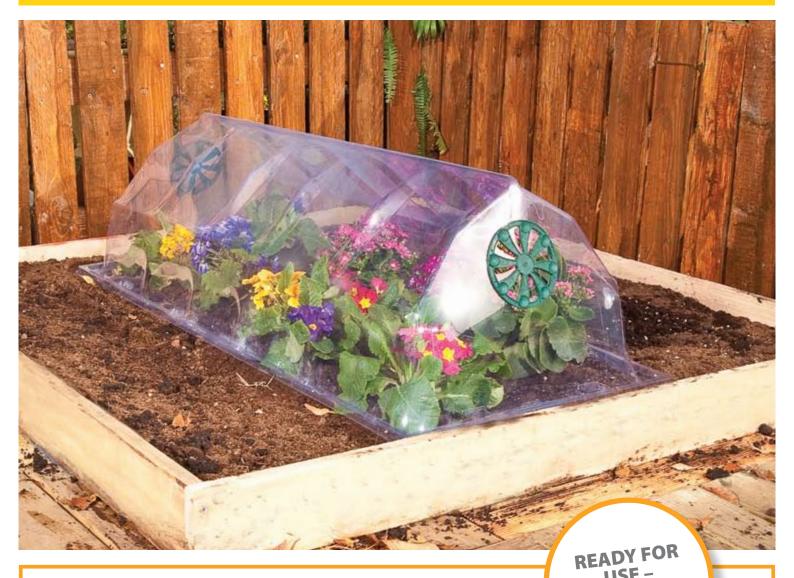

## **Sun Tunnel - Mini Greenhouse** Protect your crops from pests and frost

## Protect and extend your growing season to early spring and late autumn

- Crystal clear maximum light transmission
- High impact, weather and UV resistant
- 4 matching spikes included
- Smart nesting, full colored packaging
- 2 optional sizes
- Matching seeding tray to use as a huge propagator

## **Sun Tunnel - Mini Greenhouse** Protect your crops from pests and frost

Vents - air circulation control

4 clip connectors

4 anchoring spikes included

Full color POP display box

Sun Tunnel Single and Seeding Tray can be used together as a huge propagator.