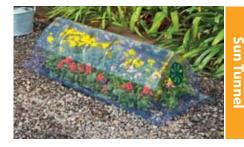

## **Sun Tunnel - Mini Greenhouse** Protect your crops from pests and frost

## **Sun Tunnel - Mini Greenhouse** Protect your crops from pests and frost

Vents - air circulation control

4 clip connectors

4 anchoring spikes included

Full color POP display box

Sun Tunnel Single and Seeding Tray can be used together as a huge propagator.