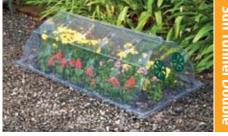

## **Sun Tunnel - Mini Greenhouse** Protect your crops from pests and frost

## Protect and extend your growing season to early spring and late autumn

- Crystal clear maximum light transmission
- High impact, weather and UV resistant
- 4 matching spikes included
- Smart nesting, full colored packaging
- 2 optional sizes
- Matching seeding tray to use as a huge propagator

## **Sun Tunnel - Mini Greenhouse** Protect your crops from pests and frost

Vents - air circulation control

4 clip connectors

4 anchoring spikes included

Full color POP display box

Sun Tunnel Single and Seeding Tray can be used together as a huge propagator.