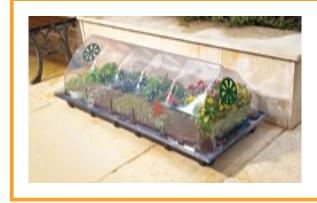

## **Sun Tunnel - Mini Greenhouse** Protect your crops from pests and frost

## Protect and extend your growing season to early spring and late autumn

- Crystal clear maximum light transmission
- High impact, weather and UV resistant
- 4 matching spikes included
- Smart nesting, full colored packaging
- 2 optional sizes
- Matching seeding tray to use as a huge propagator

## **Sun Tunnel - Mini Greenhouse** Protect your crops from pests and frost

Vents - air circulation control

4 clip connectors

4 anchoring spikes included

Full color POP display box

Sun Tunnel Single and Seeding Tray can be used together as a huge propagator.